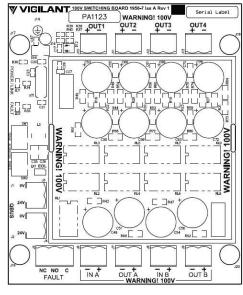

## The splitter module provides:

- Two 100V splitter PCBs mounted on a common bracket for easy installation on the QE20 frame
- Two 100V inputs from QE90 amplifier module 100V outputs, which can be daisy-chained together
- Two sets of four 100V loudspeaker outputs that are short circuit isolated from each other, so that a short circuit on one speaker output does not stop the others from working

## Each kit contains:

1 x 2 x 4 way Splitter Module

1 x 24VDC distribution loom, 1000mm long

2 x M6 x 10mm mounting screws

1 x Installation guide

Each splitter module has 2 x 4way splitters

All specifications and other information shown were current as of document revision date and are subject to change without notice.