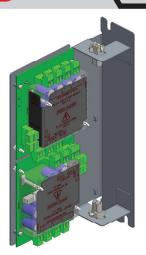

QE20-FP2023
QE20 2 x 4way 100V Splitter Module Kit

The **QE20-FP2023 2 x 4way Splitter Module** can be used to split 2 QE20 amplifier 100V outputs into sets of 4, or 1 amplifier 100V output into 8, short circuit isolated 100V loudspeaker feeds for different areas of an evacuation zone, or as a replacement for an existing module.

## The splitter module provides:

- Two 100V splitter PCBs mounted on a common bracket for easy installation on the QE20 frame
- Two 100V inputs from QE90 amplifier module 100V outputs, which can be daisy-chained together
- Two sets of four 100V loudspeaker outputs that are short circuit isolated from each other, so that a short circuit on one speaker output does not stop the others from working

## Each kit contains:

1 x 2 x 4 way Splitter Module

1 x 24VDC distribution loom, 1000mm long

2 x M6 x 10mm mounting screws

1 x Installation guide

Each splitter module has 2 x 4way splitters

All specifications and other information shown were current as of document revision date and are subject to change without notice.